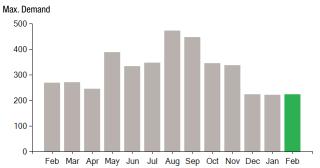

Total Demand Use = 223.90 kW

46 X Meter Constant of 720 = 33120 Billed Usage 104 X Meter Constant of 720 = 74880 Billed Usage Max Off-Peak Demand: 221.8 kW Max On-Peak Demand: 223.9 kW Max Off-Peak Demand: 240.5 kVA Max On-Peak Demand: 243.4 kVA

### Important Messages About Your Account

Distribution Demand based on ratchet

Max KW vs Max KVA Ratio = 223.900/243.400=0.920 Power Factor at Max KVA = 223.900/243.400=0.920