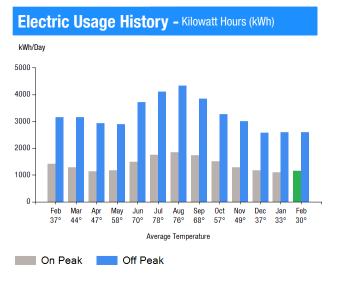

### Monthly kWh Use - On Peak

| Feb   | Mar   | Apr   | May   | Jun   | Jul   | Aug   |
|-------|-------|-------|-------|-------|-------|-------|
| 41040 | 39600 | 33840 | 35280 | 47520 | 54000 | 56880 |
| Sep   | Oct   | Nov   | Dec   | Jan   | Feb   |       |
| 51840 | 45360 | 39600 | 35280 | 36000 | 33120 |       |

| Monthly kWh Use - Off Peak |       |       |       |        |        |        |
|----------------------------|-------|-------|-------|--------|--------|--------|
| Feb                        | Mar   | Apr   | May   | Jun    | Jul    | Aug    |
| 91440                      | 97920 | 87840 | 86400 | 118800 | 127440 | 133920 |
| Sep                        | Oct   | Nov   | Dec   | Jan    | Feb    |        |
| 115200                     | 97920 | 92880 | 77040 | 85680  | 74880  |        |