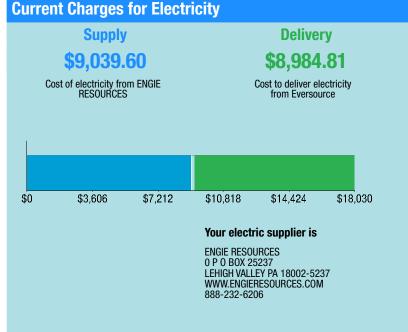

### \$39,812.08

| Electric Account Summary |             |
|--------------------------|-------------|
| Amount Due On 02/16/21   | \$20,652.65 |
| Last Payment Received    | \$0.00      |
| Balance Forward          | \$20,652.65 |
| Current Charges/Credits  |             |
| Electric Supply Services | \$9,039.60  |
| Delivery Services        | \$8,984.81  |
| Other Charges or Credits | \$1,135.02  |
| Total Current Charges    | \$19,159.43 |
| Total Amount Due         | \$39,812.08 |

#### **Total Charges for Electricity**

| Supplier                     |                          |            |
|------------------------------|--------------------------|------------|
| ENGIE RESOURCES, INC         |                          |            |
| Service Reference: 059481005 |                          |            |
| Generation Srvc Chrg**       | 108000.00kWh X \$0.08370 | \$9,039.60 |
| Subtotal Supplier Services   |                          | \$9,039.60 |
| Delivery                     |                          |            |
| (DISTRIBUTION RATE: 056)     |                          |            |
| Service Reference: 059481005 |                          |            |
| Prod/Trans Dmd Chrg          | 243.40KVA X \$7.83000    | \$1,905.82 |
| Distr Cust Srvc Chrg         |                          | \$350.00   |
| Distribution Dmd Chrg        | 537.10KVA X \$8.06000    | \$4,329.03 |
| Electric Sys Improvements*** | 537.10KVA X \$0.41000    | \$220.21   |
| Revenue Adj Mech On-Pk       | 33120.00kWh X \$-0.00011 | -\$3.64    |
| Revenue Adj Mech Off-Pk      | 74880.00kWh X \$-0.00011 | -\$8.24    |
| Prod/Trans CTA Dmd Chrg      | 243.40KVA X \$-0.07000   | -\$17.04   |
| FMCC Delivery Chrg On-Pk     | 33120.00kWh X \$0.02902  | \$961.14   |
| FMCC Delivery Chrg Off-Pk    | 74880.00kWh X \$0.00642  | \$480.73   |
| Combined PBC - On-Pk*        | 33120.00kWh X \$0.00710  | \$235.15   |
| Combined PBC - Off-Pk*       | 74880.00kWh X \$0.00710  | \$531.65   |
| Subtotal Delivery Services   |                          | \$8,984.81 |