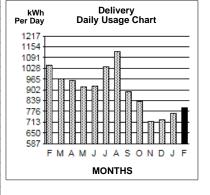

Please make your check payable to: The United Illuminating Company.

Please Indicate Amount Paid

| Electricity Usage |                   |                                  |   |                    |                   |              |
|-------------------|-------------------|----------------------------------|---|--------------------|-------------------|--------------|
| Meter             | Service<br>Period | Meter Reading Current Last       | N | <b>l</b> ultiplier | Kilowatt<br>Hours | Demand<br>kW |
| 011235177         | 30 days           | 000806 - 000757                  | Χ | 160 =              | 7840 kWh          | 66.4         |
| Shoulder          | 30 days           | 000588 - 000550                  | Χ | 160 =              | 6080 kWh          | 63.5         |
| Off Peak          | 30 days           | 000912 - 000854<br>4-0035883-022 | Χ | 160 =              | 9280 kWh          | 35.8         |